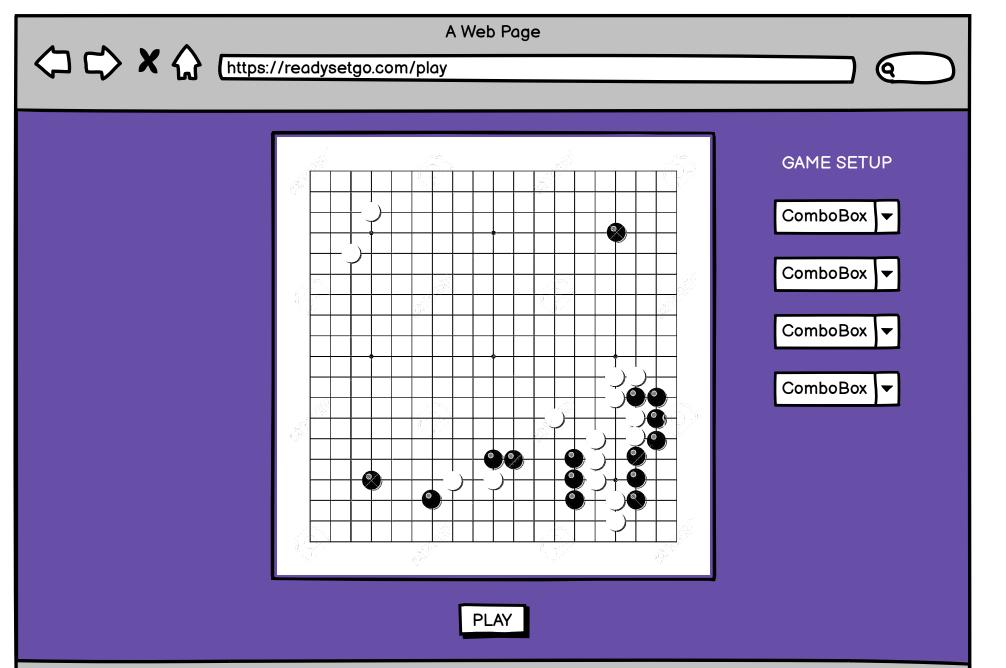

### **Edit Profile**

email address: smith.user@email.com

Name: User Smith

Username: GoMaster77

Delete Profile

Cancel

Save Changes

https://readysetgo.com/play