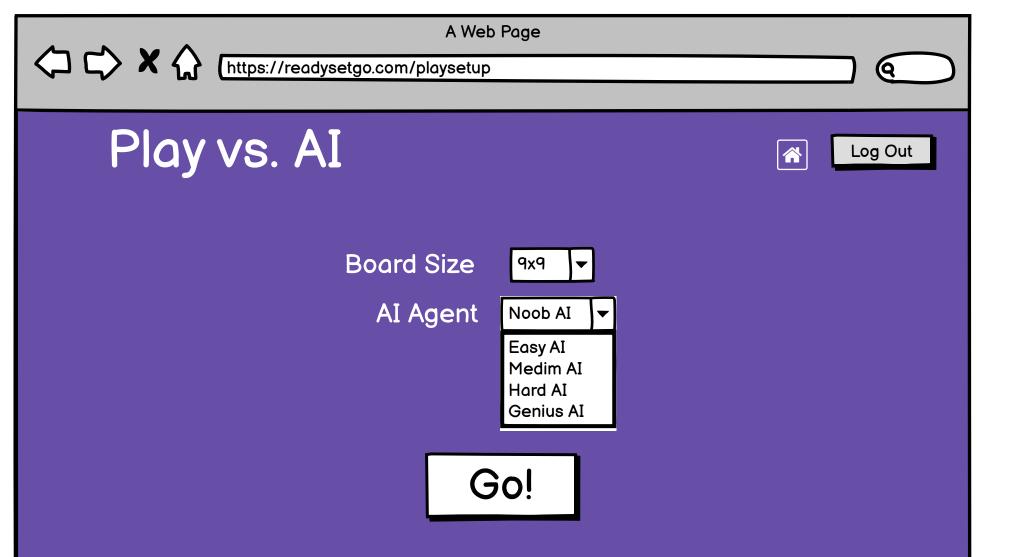

## Welcome Back User!

Log Out

Play against AI:

Play

Train AI:

Train

https://readysetgo.com/register

| Welcome to Go        |       |
|----------------------|-------|
| First Name Last Name |       |
| Username             |       |
| Email                |       |
| SIGN UP              |       |
| Co                   | ancel |